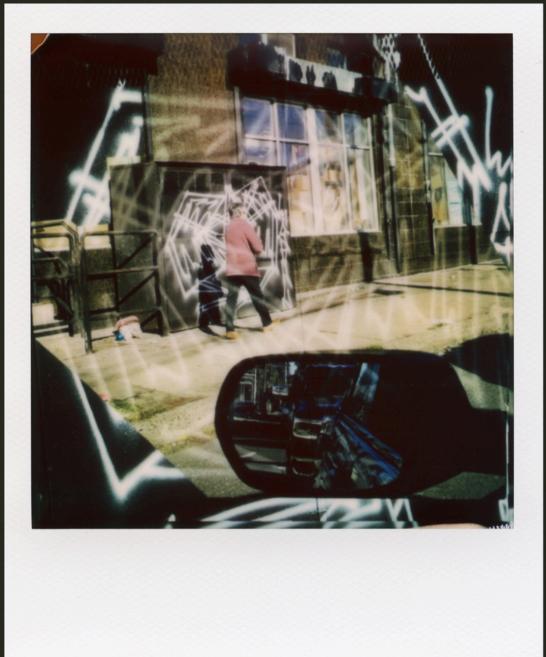

## STRANGE GEOGRAPHIES

Fishtown,2023 Polaroid instant film print 3.5 in x 4.2 in 11th and Spring Garden, 2023 Polaroid instant film print 3.5 in x 4.2 in 9th and Callowhill Streets, 2023 Polaroid instant film print 3.5 in x 4.2 in