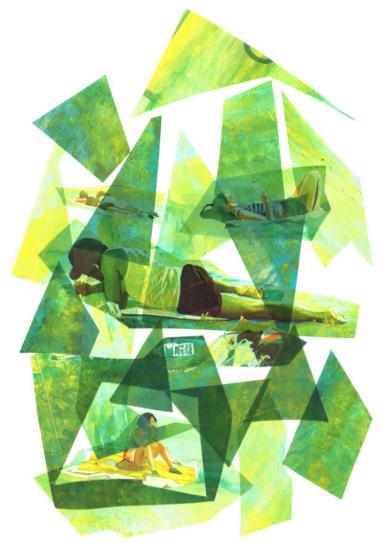

## Kara Mshinda and Mary Henderson Collaboration for the exhibition *Constellations* at Vox Populi 2023

Image capture of scanned transparency film and method.

Clark Park Green, 2023 8.5in x 11.7in Scanograph of transparency film

Printed as transparencies, Mshinda cuts up and reassembles her photographs on a scanner. Through juxtaposing and overlaying different elements, new environments emerge that are neither factual nor false, but instead frame the concept of community.