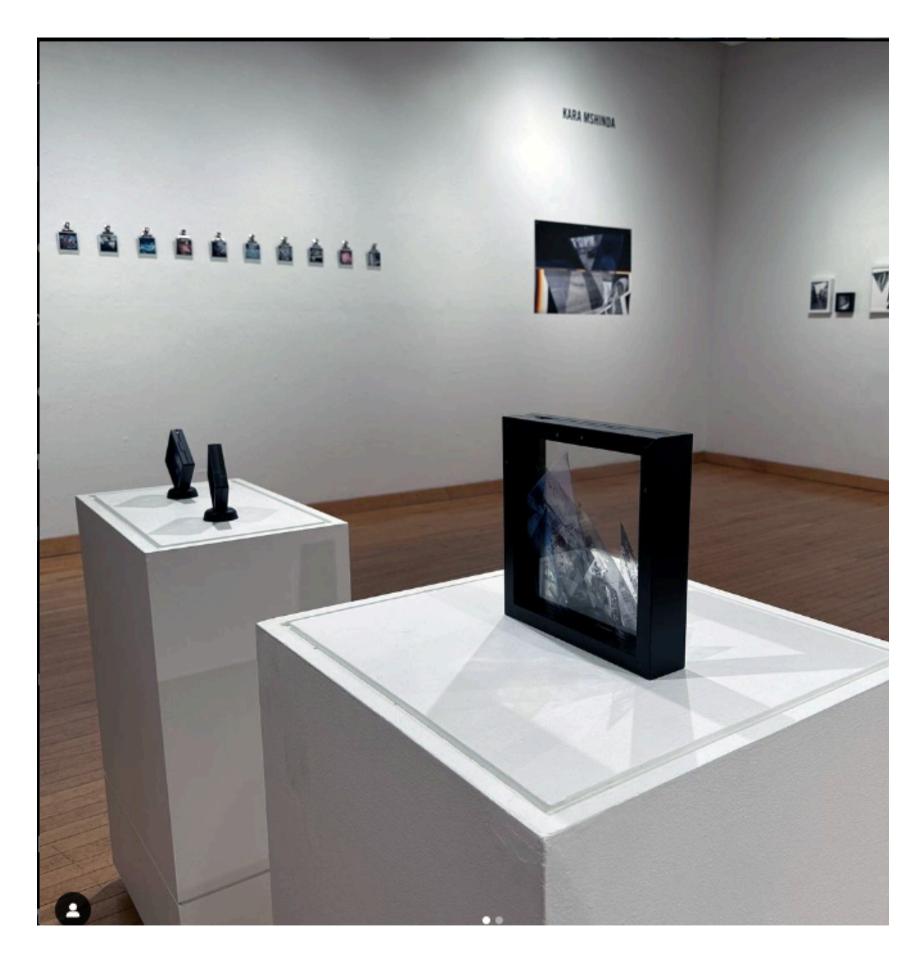

Fleisher Art Memorial

Vox Populi
Installation view of artifact
boxes and photographs