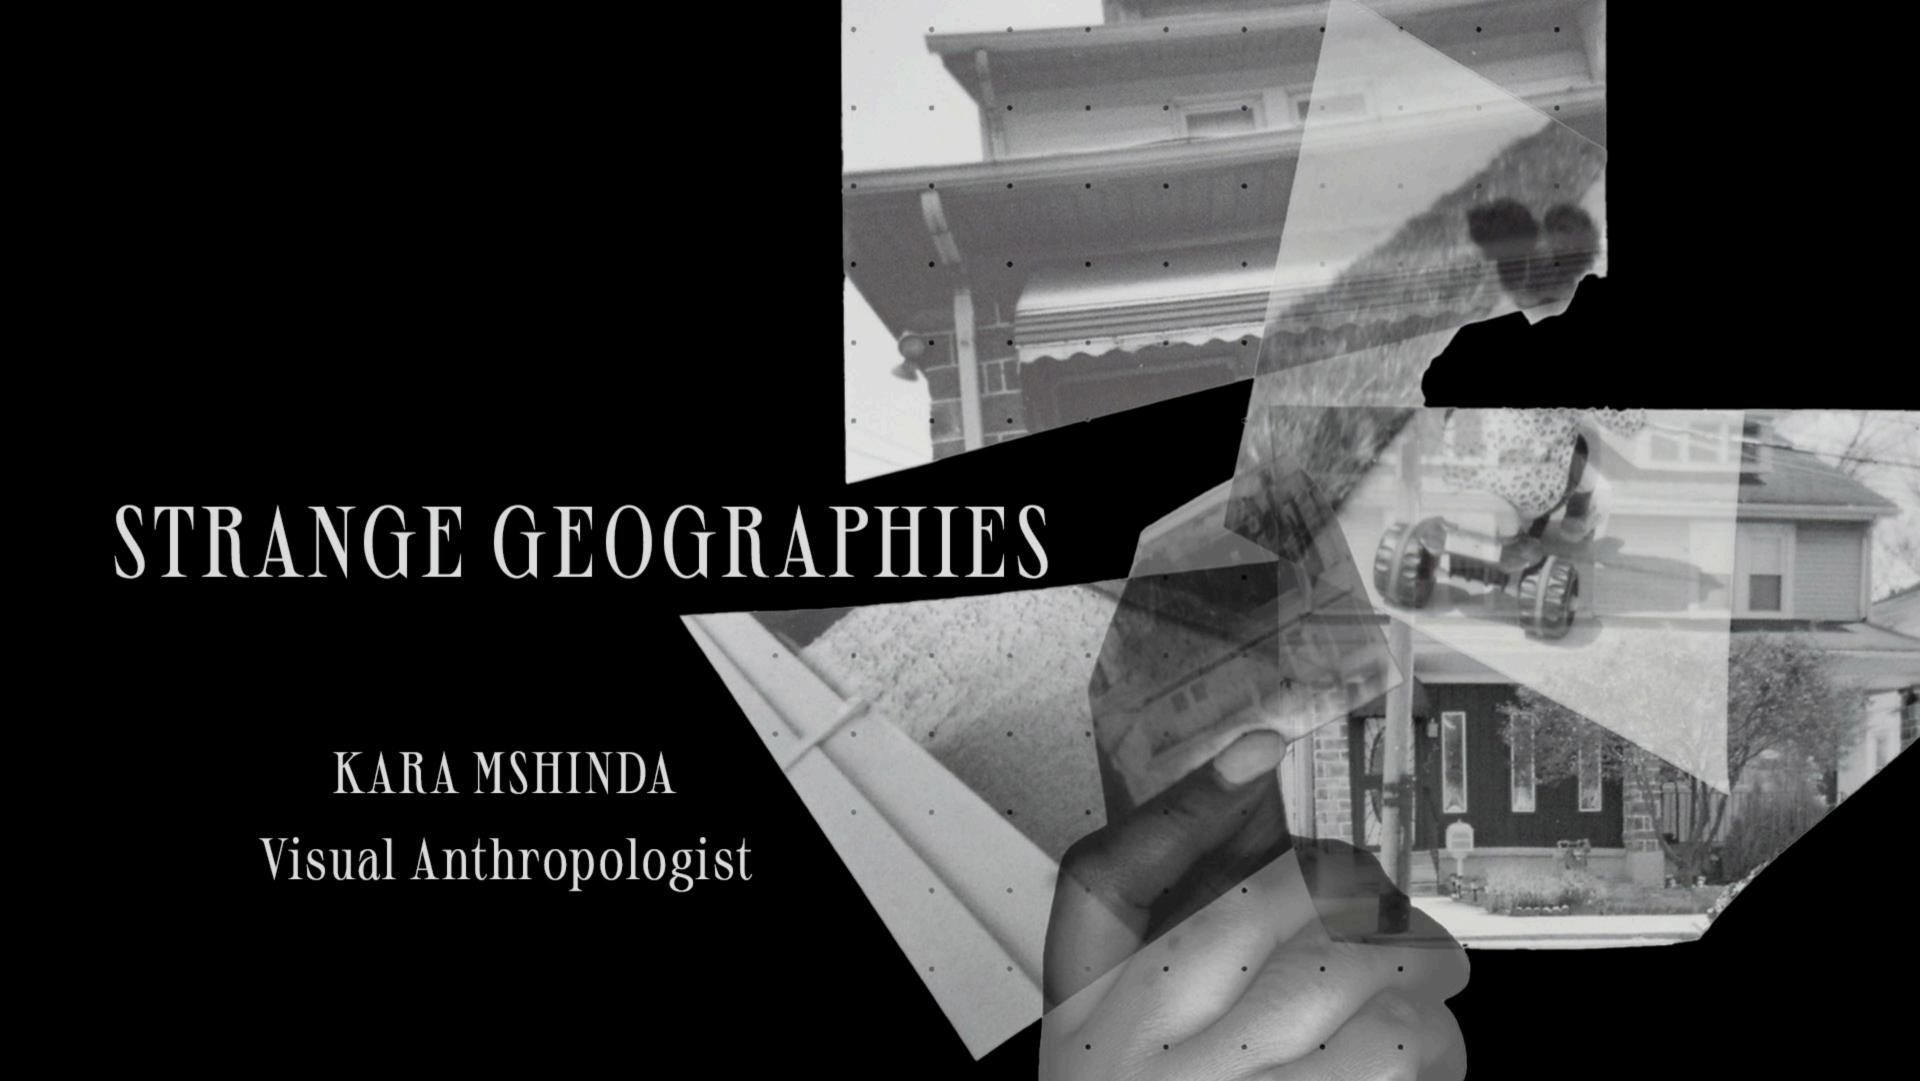

## STRANGE GEOGRAPHIES

The name "Strange Geographies" is from a two person exhibition of Kara Mshinda and Ernel Martinez's individual works at Commonweal curated by Alex Connor. The works in this portfolio are from a collection of digitized photo-collages by Kara Mshinda. These collage-works and photographs document explorations through the borough of Yeadon, PA, neighborhoods of West Philadelphia, North Philadelphia, and other urban landscapes. The source imagery are photographs taken by Mshinda on 35mm film and instant film between 2020 and 2023. Double exposure and scanography are some methods that Mshinda used in developing the imagery in this body of artwork.