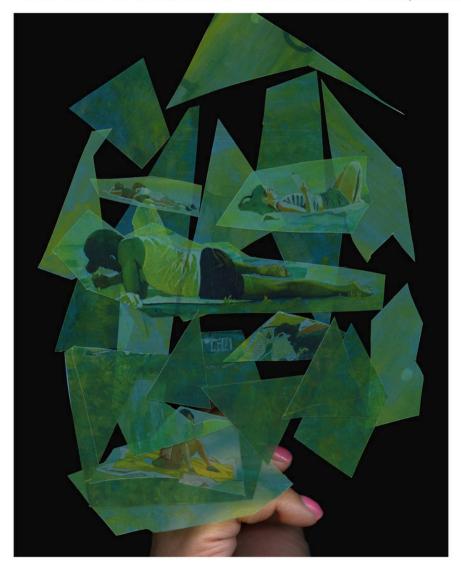

## Kara Mshinda and Mary Henderson Collaboration for the exhibition *Constellations* at Vox Populi 2023

Image capture of scanned transparency film and method.

Clark Park Green, 2023 8.5in x 11.7in Scanograph of transparency film

Printed as transparencies, Mshinda cuts up and reassembles her photographs on a scanner. Through juxtaposing and overlaying different elements, new environments emerge that are neither factual nor false, but instead frame the concept of community.