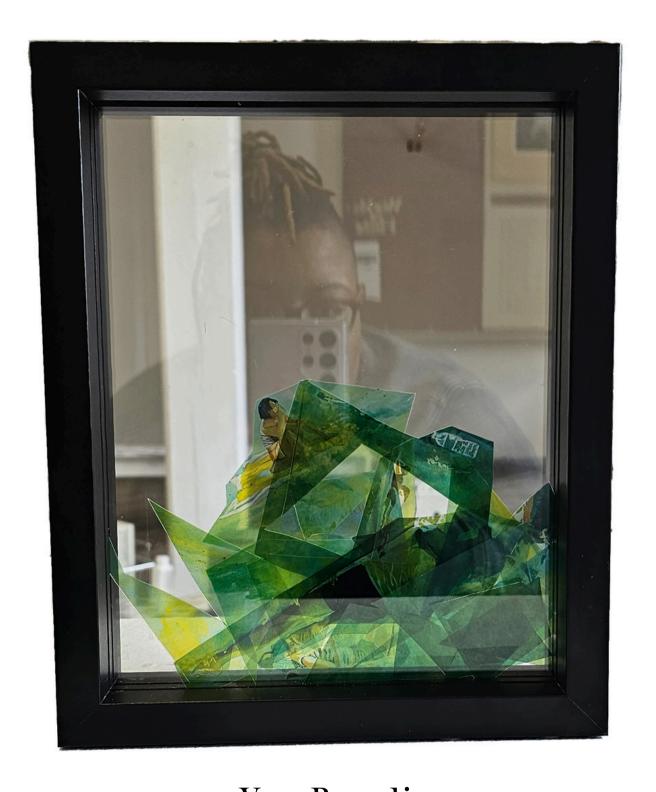

Fleisher Art Memorial

Vox Populi
Installation view of artifact
boxes and photographs