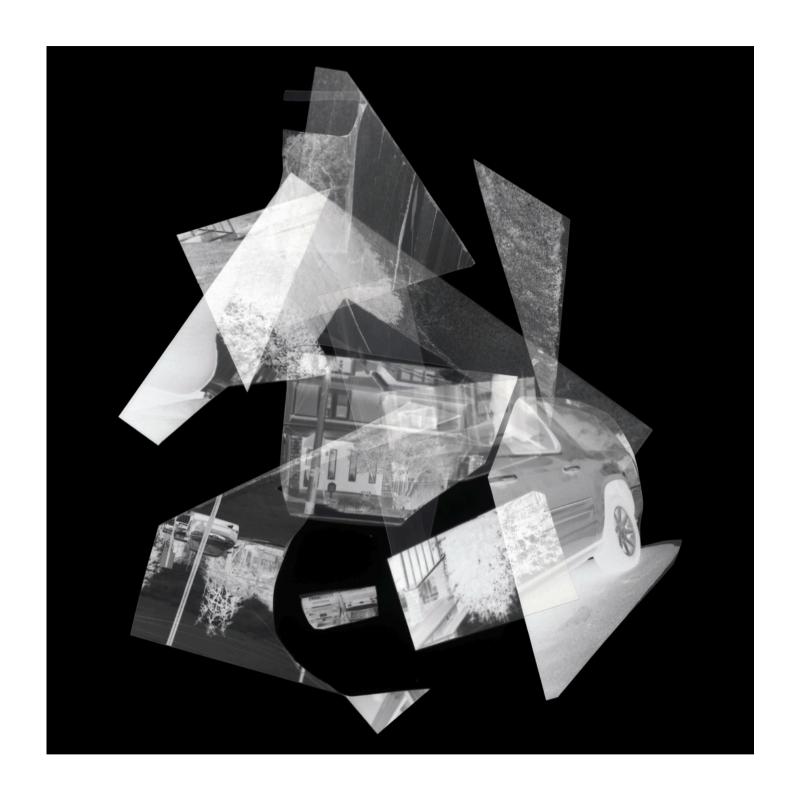

## Kara Mshinda and Mary Henderson Collaboration for the exhibition *Constellations* at Vox Populi 2023

Image capture of scanned transparency film and method.

Clark Park Green, 2023 8.5in x 11.7in Scanograph of transparency film

Printed as transparencies, Mshinda cuts up and reassembles her photographs on a scanner. Through juxtaposing and overlaying different elements, new environments emerge that are neither factual nor false, but instead frame the concept of community.