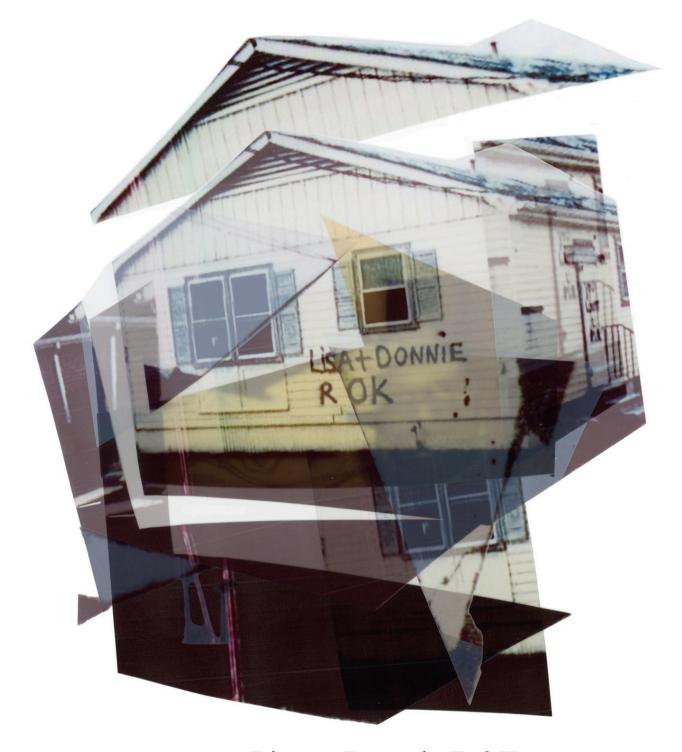

Black Messiah (Fernwood-Yeadon Station, 2022 Archival pigment print 18x24"

Close up, 2023
Archival pigment print
8x8"

Curtain, 2022
Archival pigment print
4x6"

Lisa + Donnie R OK (New Orleans 2008), 2023 Archival pigment print 18x24"