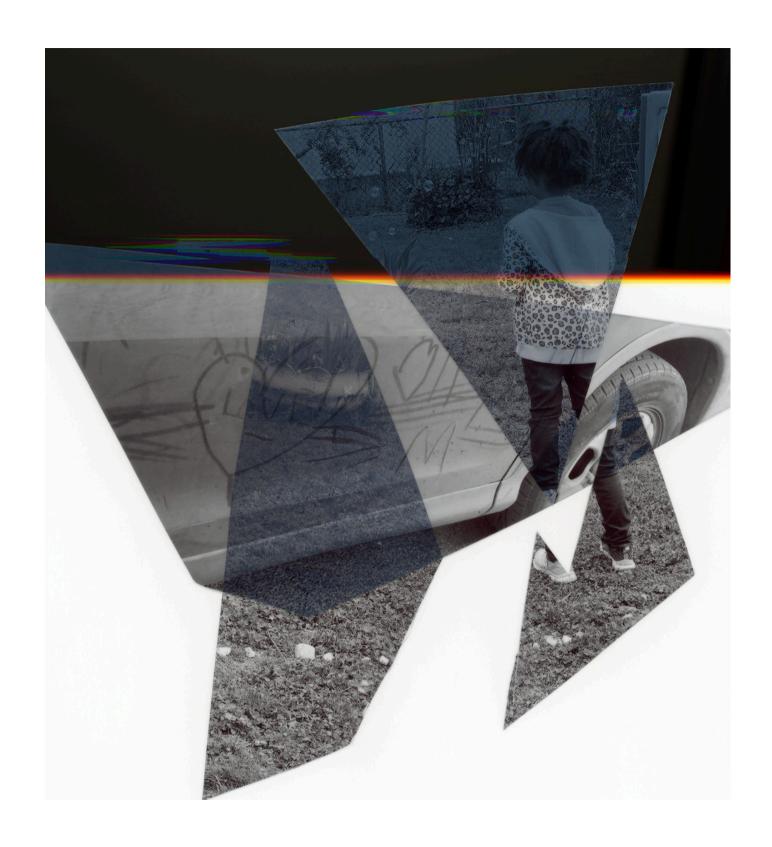

In her own footsteps, 2021 Archival pigment print 18x24 in

Printed as transparencies, Mshinda cuts up and reassembles her photographs on a scanner. Through juxtaposing and overlaying different elements, new environments emerge that are neither factual nor false, but instead frame the concept of community.